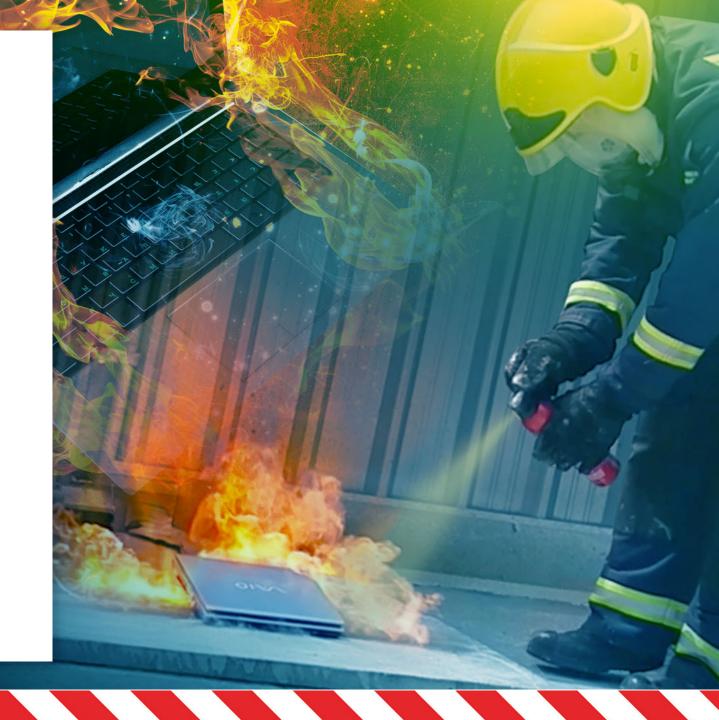

# Transport today 30% of global emissions

**Electric vehicles** 

But we are also seeing an increase in Li-ion fires

Why is this happening?

Understanding a Lithium-ion battery fire is key!