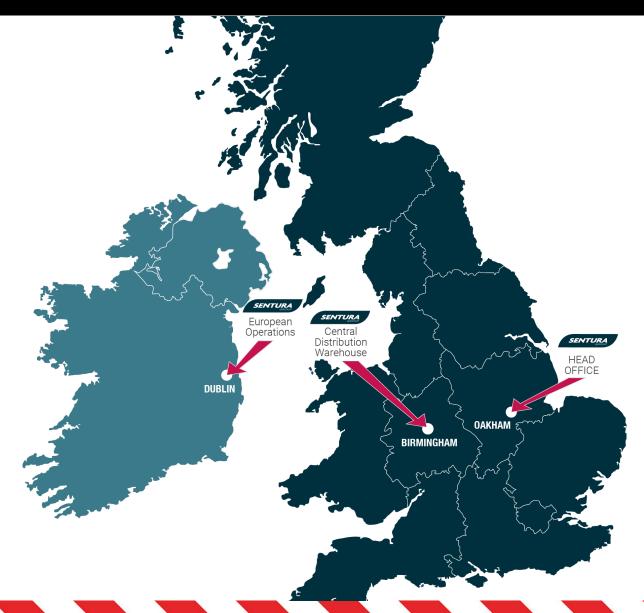

#### **About Firechief**

- Part of Sentura Group Ltd, a 3rd generation family business
- One of the big 6 fire safety suppliers in the fire safety industry providing BS-EN approved fire equipment
- Stock of over 2000 product lines
- Established network of 2,500 distributors and installers