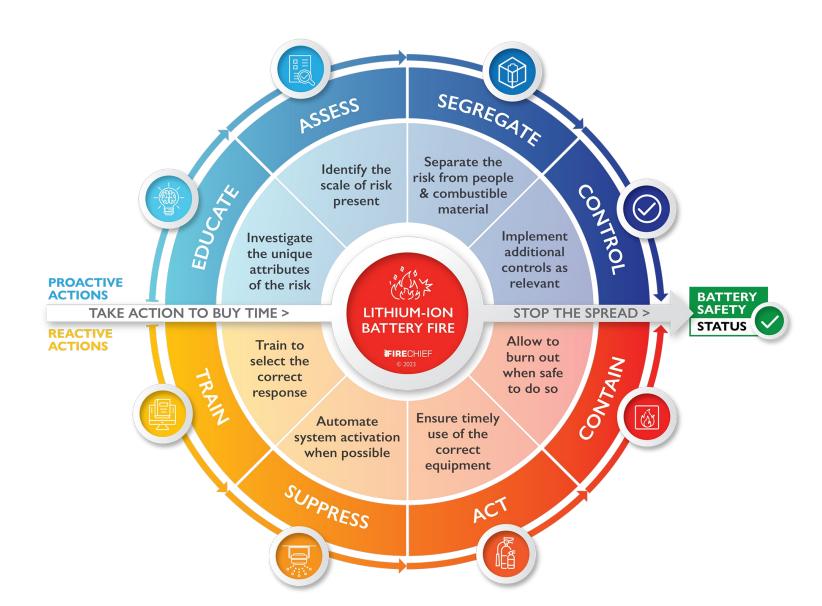

e fire safety industry providing BS-EN approved fire equipment
- Stock of over 2000 product lines
- Established network of 2,500 distributors and installers







# Transport today 30% of global emissions





**Electric vehicles** 





But we are also seeing an increase in Li-ion fires





Why is this happening?

Understanding a Lithium-ion battery fire is key!





### Organisations and environments at risk of LiB fire incidents include:



Emergency Fire and Rescue Services



Recycling centres and consumer recycling points



Courier services and Logistics providers



Battery Electric Vehicle
OEMs and retailers



E-scooter/e-bike
OEMs and retailers



Device OEMs



Transport operators and passenger hubs



Aerospace OEMs



## Be battery-safe & mitigate the risk: An action plan





# Visit our stand B06 in Hall 2 for your free sample



#### How to get in touch – feedback always welcome!



#### MATT HUMBY

Senior Technical Sales Consultant

matt.humby@senturagroup.com

t: +44 (0) I 572 770333

m: +44 (0) 7908201270

**THANK YOU!**