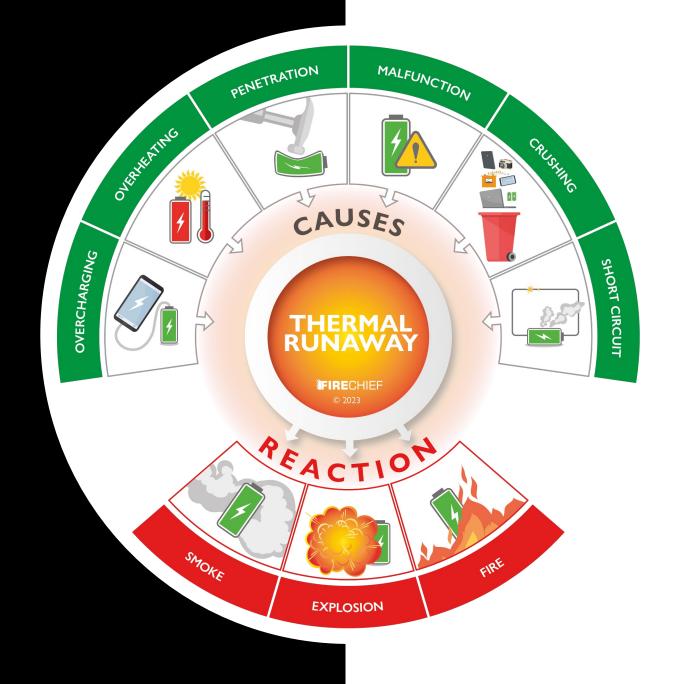

# Transport today 30% of global emissions

**Electric vehicles** 

But we are also seeing an increase in Li-ion fires

Why is this happening?

Understanding a Lithium-ion battery fire is key!