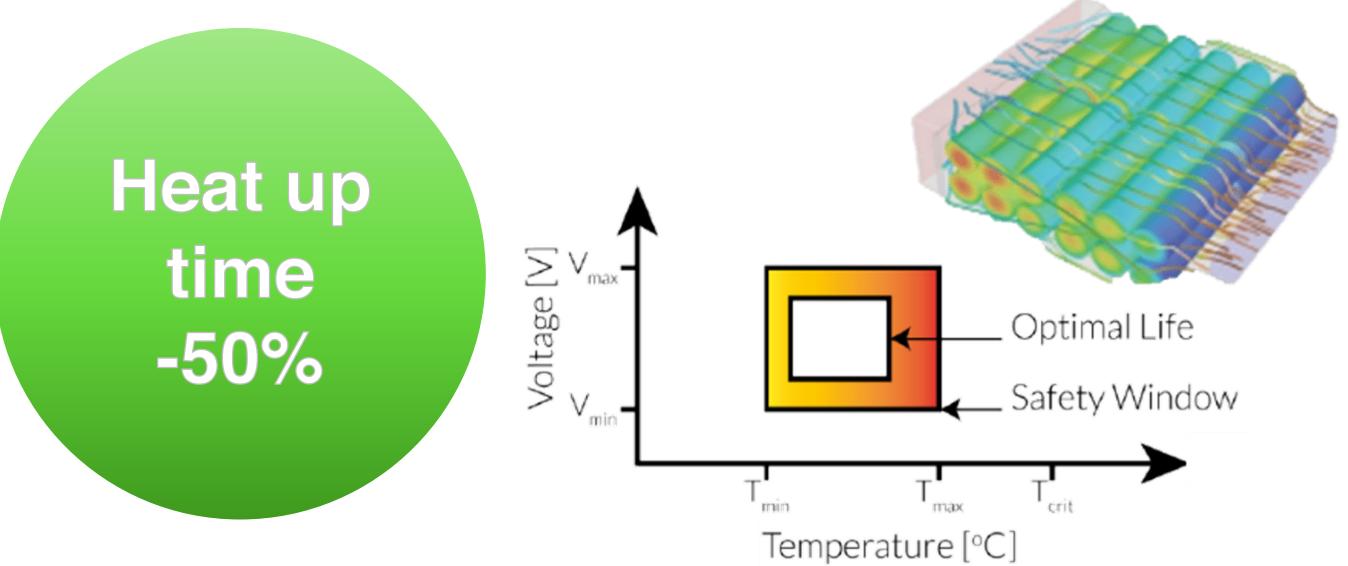

# **Immersion Cooling Technology Cooling Method Advantage**

# Nail penetration test

**Immersion Cooling Technology Cooling Method Advantage** 

# **Cooling method comparison test**

## Test purpose,

Build 2 modules with only cooling method difference to scrutinize the battery module performance