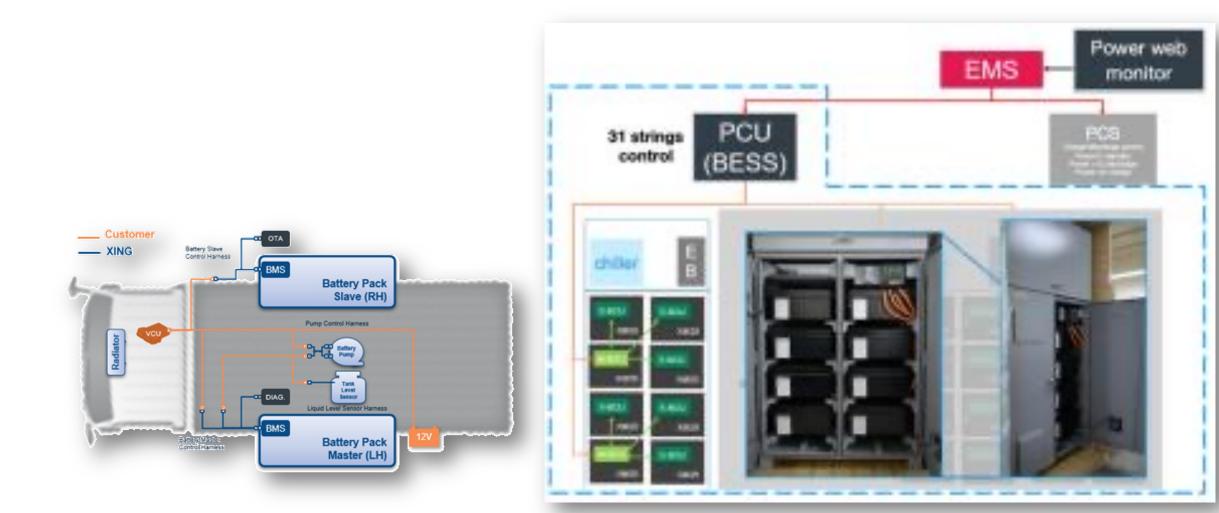

### **Energy Storage System**

Taiwanese ESS partner Delivery in 2023 Q1

Total energy: 2.4MWh Total voltage: 800V

Rack energy: 200kWh Rack voltage: 800V

## Immersion-Cooled Energy Storage System

XING's fully Immersion-Cooled Battery System IMMERSIO™ XM25 provides 800V / 200kWh, which has been integrated into Remotek's energy storage system to support renewable energy power grid with efficiency and safety.