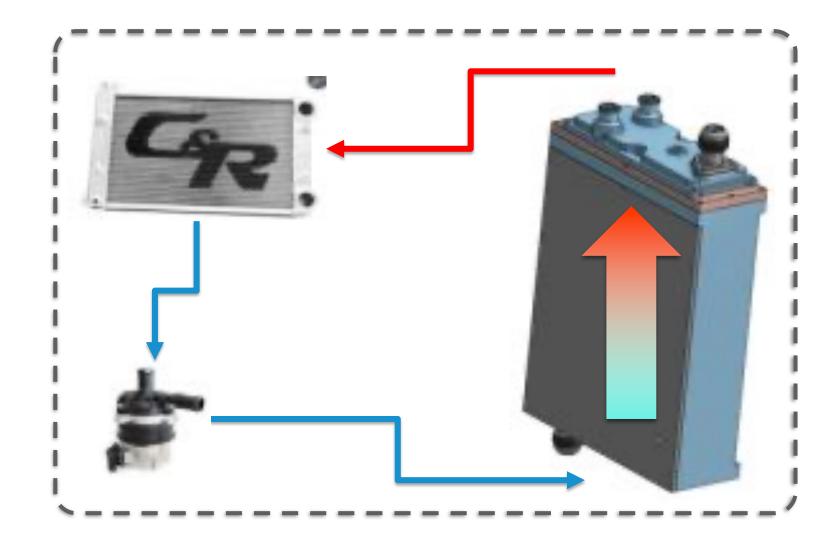

# Advantage,

 Active Thermal Runaway Suppression Enhance cell thermal management O



**Battery Modules** LG 21700 NMC Cells Fully Immersion Cooled Active Thermal Runaway Suppression Enclosure CE R100 fire resistance. P67 verified SO12944-2 C5 compatible

OTA e-Air Unit **Real Time Data Transmission** 

> ASM Active Safety Module HV failure prevention for battery operating safety

#### MSD+HVIL

Manual Service Disconnect Manual safety protection while installation and maintenance





# **Immersion Cooling Technology Cooling Method Advantage**

# Nail penetration test





**Immersion Cooling Technology Cooling Method Advantage** 

# **Cooling method comparison test**

## Test purpose,

Build 2 modules with only cooling method difference to scrutinize the battery module performance









# **Real Case in the World** Mass Production\_IMMERSIO<sup>TM</sup> XM25

Safety



High **Energy Density** 



## Safe and Reliable **Pure Electric Truck**

XING provides a 400V / 50kWh power supply for a 3.5-ton pure electric commercial vehicle that is designed for zero-emission logistic fleet in urban areas.

Equipped with XING's advanced immersion cooling technology, the IMMERSI0™ XM25 can meet the demands of any commercial vehicle for an eco-friendly and sustainable future.



# Turnkey Solution







# Real Case in the World Mass Production\_IMMERSIO<sup>TM</sup> XM25

### **Energy Storage System**

Taiwanese ESS partner Delivery in 2023 Q1

Total energy: 2.4MWh Total voltage: 800V

Rack energy: 200kWh Rack voltage: 800V



## Safety

# Cooling System Integration



## Turnkey