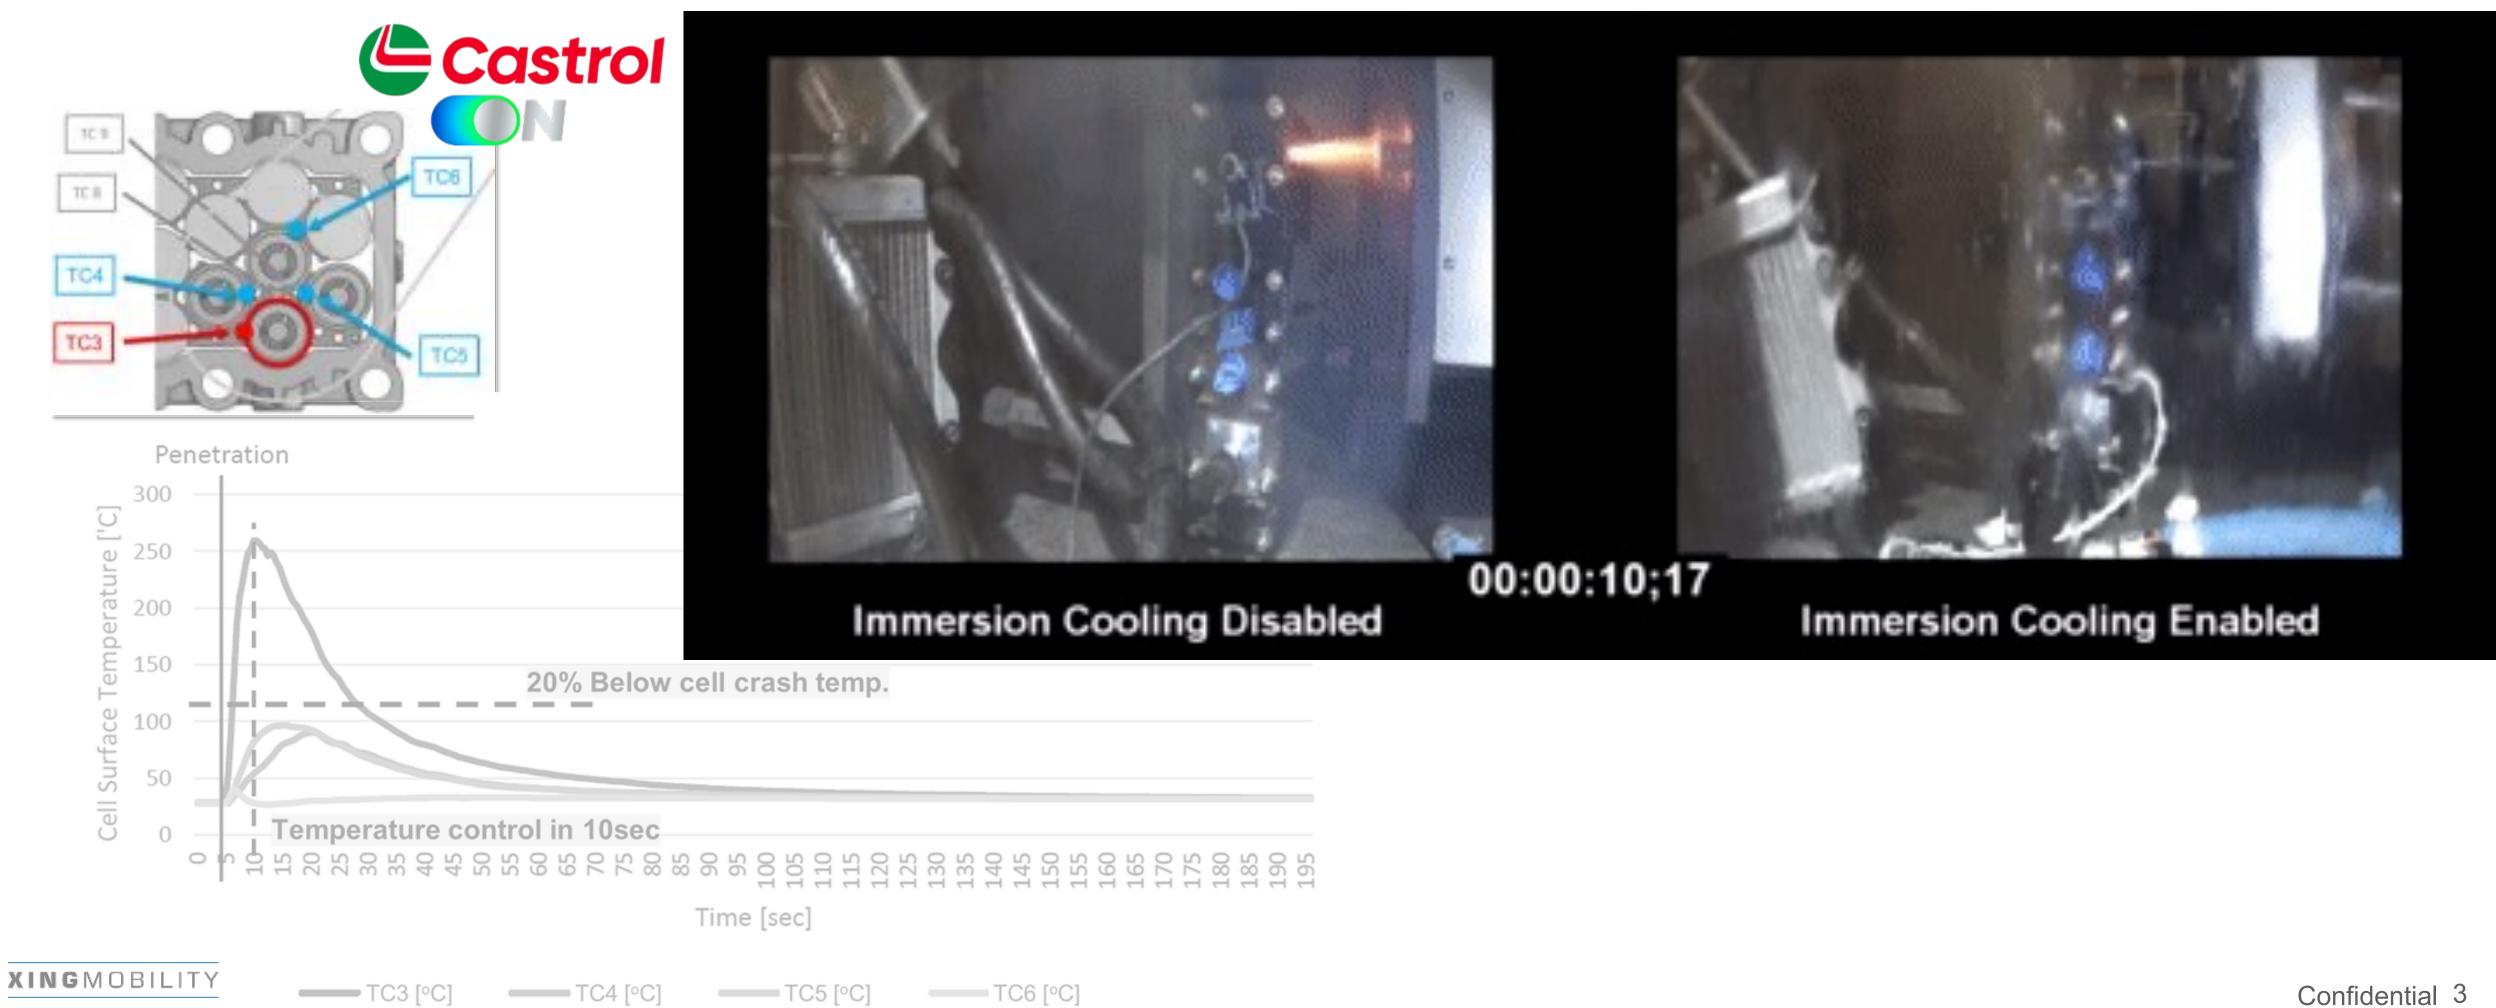

# Nail penetration test

**Immersion Cooling Technology Cooling Method Advantage** 

# **Cooling method comparison test**

## Test purpose,

Build 2 modules with only cooling method difference to scrutinize the battery module performance