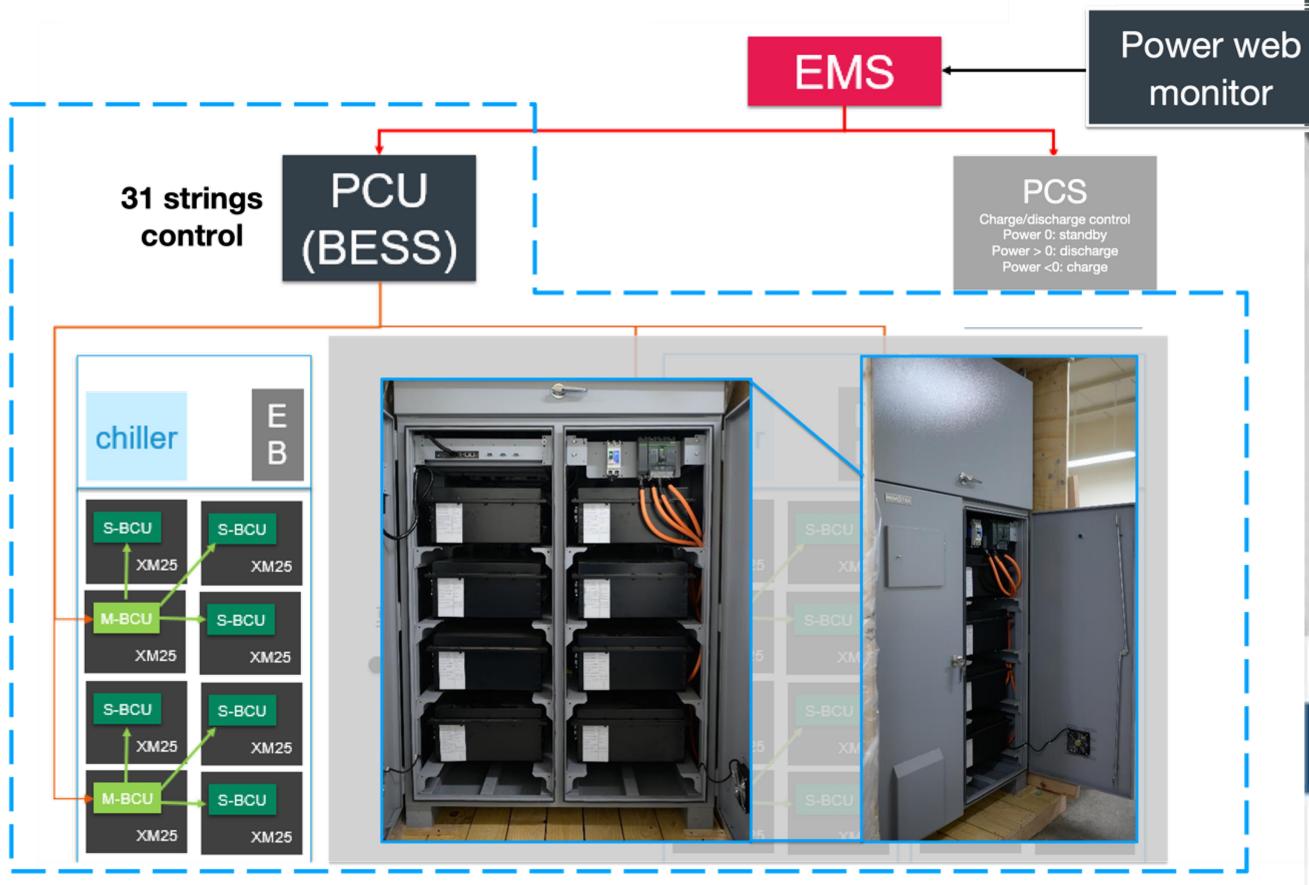

### **Energy Storage System**

Taiwanese ESS partner Delivery in 2023 Q1

Total energy: 2.4MWh Total voltage: 800V

Rack energy: 200kWh Rack voltage: 800V

# Cooling System Integration

## Immersion-Cooled Energy Storage System

XING's fully Immersion-Cooled Battery System IMMERSIO™ XM25 provides 800V / 200kWh, which has been integrated into Remotek's energy storage system to support renewable energy power grid with efficiency and safety.