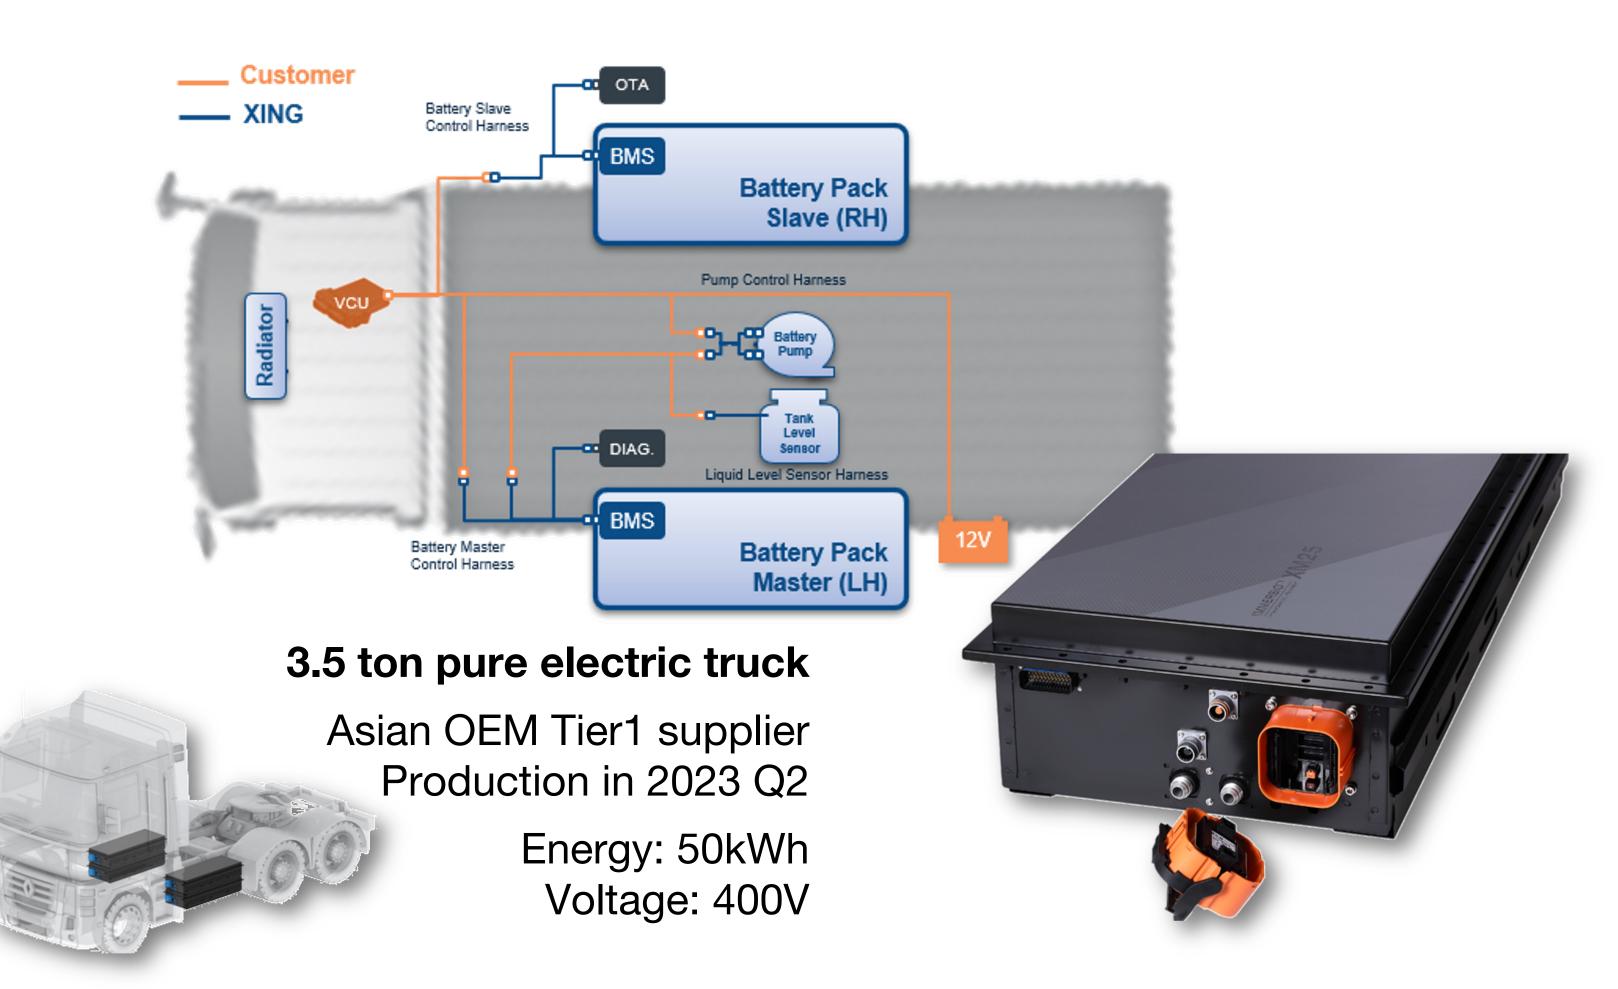

# **Real Case in the World** Mass Production\_IMMERSIO<sup>TM</sup> XM25

Safety

High **Energy Density** 

## Safe and Reliable **Pure Electric Truck**

XING provides a 400V / 50kWh power supply for a 3.5-ton pure electric commercial vehicle that is designed for zero-emission logistic fleet in urban areas.

Equipped with XING's advanced immersion cooling technology, the IMMERSI0™ XM25 can meet the demands of any commercial vehicle for an eco-friendly and sustainable future.