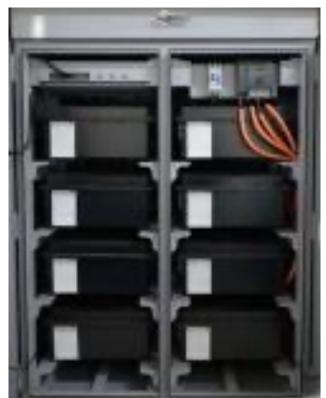

### **Energy Storage System**

Taiwanese ESS partner Delivery in 2023 Q1

Total energy: 2.4MWh Total voltage: 800V

Rack energy: 200kWh Rack voltage: 800V

## Immersion-Cooled Energy Storage System

XING's fully Immersion-Cooled Battery System IMMERSIO™ XM25 provides 800V / 200kWh, which has been integrated into Remotek's energy storage system to support renewable energy power grid with efficiency and safety.