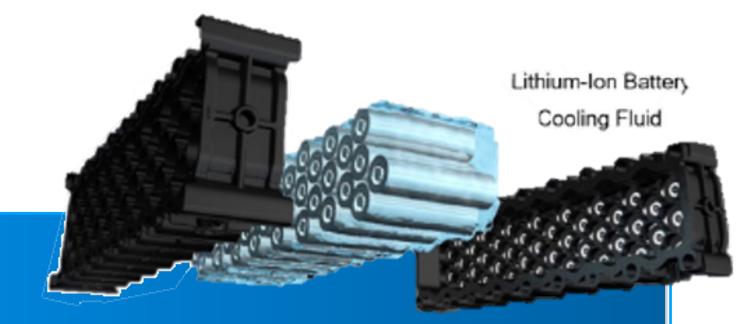

# Advantage,

 Active Thermal Runaway Suppression Enhance cell thermal management O

**Battery Modules** LG 21700 NMC Cells Fully Immersion Cooled Active Thermal Runaway Suppression Enclosure CE R100 fire resistance. P67 verified SO12944-2 C5 compatible