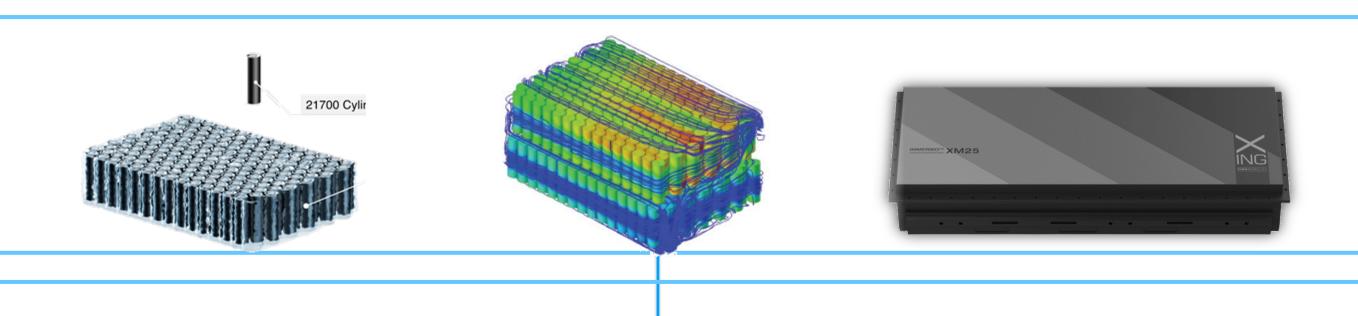

# Advantage,

 Active Thermal Runaway Suppression Enhance cell thermal management O

**Battery Modules** LG 21700 NMC Cells Fully Immersion Cooled Active Thermal Runaway Suppression Enclosure CE R100 fire resistance. P67 verified SO12944-2 C5 compatible

# **Real Case in the World** Mass Production\_IMMERSIO<sup>TM</sup> XM25

Safety

High **Energy Density** 

## Safe and Reliable **Pure Electric Truck**

XING provides a 400V / 50kWh power supply for a 3.5-ton pure electric commercial vehicle that is designed for zero-emission logistic fleet in urban areas.

Equipped with XING's advanced immersion cooling technology, the IMMERSI0™ XM25 can meet the demands of any commercial vehicle for an eco-friendly and sustainable future.