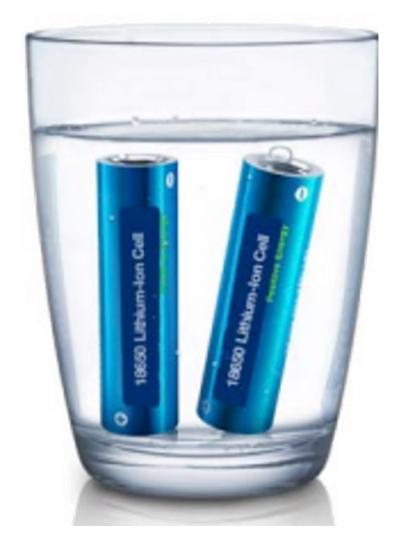

# **Immersion Cooling Technology Cooling Method Advantage**

# Nail penetration test

**Immersion Cooling Technology Cooling Method Advantage** 