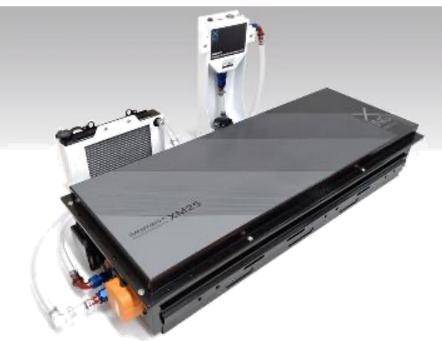

# **Real Case in the World** Mass Production\_IMMERSIO<sup>TM</sup> XM25

Safety

High **Energy Density** 

## Safe and Reliable **Pure Electric Truck**

XING provides a 400V / 50kWh power supply for a 3.5-ton pure electric commercial vehicle that is designed for zero-emission logistic fleet in urban areas.

Equipped with XING's advanced immersion cooling technology, the IMMERSI0™ XM25 can meet the demands of any commercial vehicle for an eco-friendly and sustainable future.

# Real Case in the World Mass Production\_IMMERSIO<sup>TM</sup> XM25