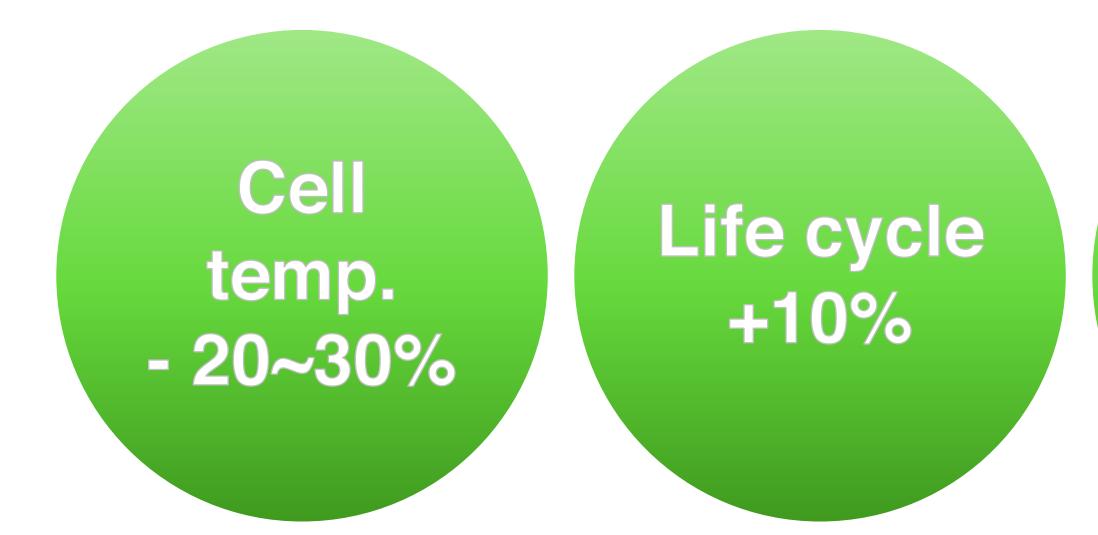

# **Immersion Cooling Technology Cooling Method Advantage**

# Nail penetration test

**Immersion Cooling Technology Cooling Method Advantage** 

# **Cooling method comparison test**

## Test purpose,

Build 2 modules with only cooling method difference to scrutinize the battery module performance