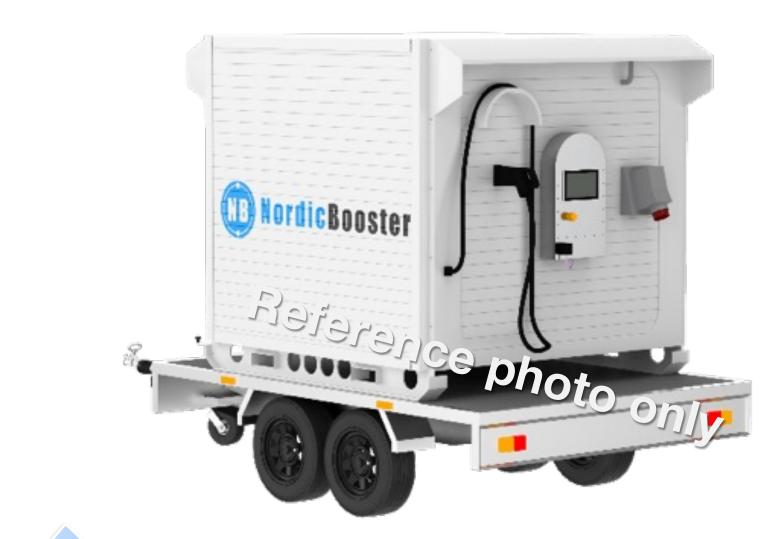

#### Mobile charging station

Norwegian partner Delivery in 2023 Q3

Energy: 200kWh Voltage: 800V

> Extreme Temperature Environment