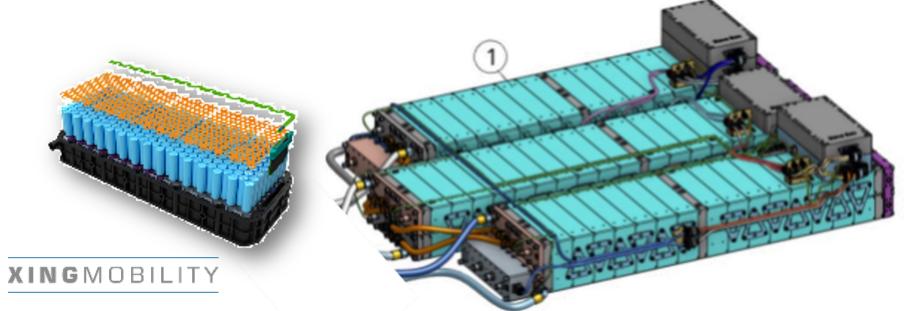

# Advantage,

 Active Thermal Runaway Suppression Enhance cell thermal management O

**Battery Modules** LG 21700 NMC Cells Fully Immersion Cooled Active Thermal Runaway Suppression Enclosure CE R100 fire resistance. P67 verified SO12944-2 C5 compatible

OTA e-Air Unit **Real Time Data Transmission** 

> ASM Active Safety Module HV failure prevention for battery operating safety

#### MSD+HVIL

Manual Service Disconnect Manual safety protection while installation and maintenance