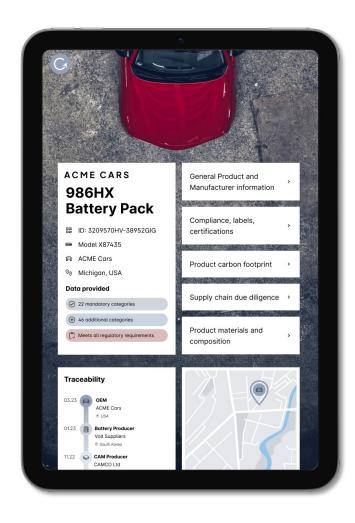

### Circulor's Battery Passport

A Battery Passport is a digital solution that collates, stores and displays information about a battery's entire life cycle.