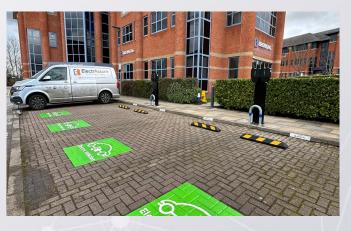

## Who are ElectrAssure?

An evolving business in a fast-growing market.

- Family owned, based in Hertfordshire
- Entered EV Charging market in 2014
- Projects for National Grid, VW, Brenntag, National Gas & Uber.
- Focus on full turnkey EV charging solutions and solar integrations
- Primary focus on high availability systems for critical fleets

# ... a full-service EV charging system provider.