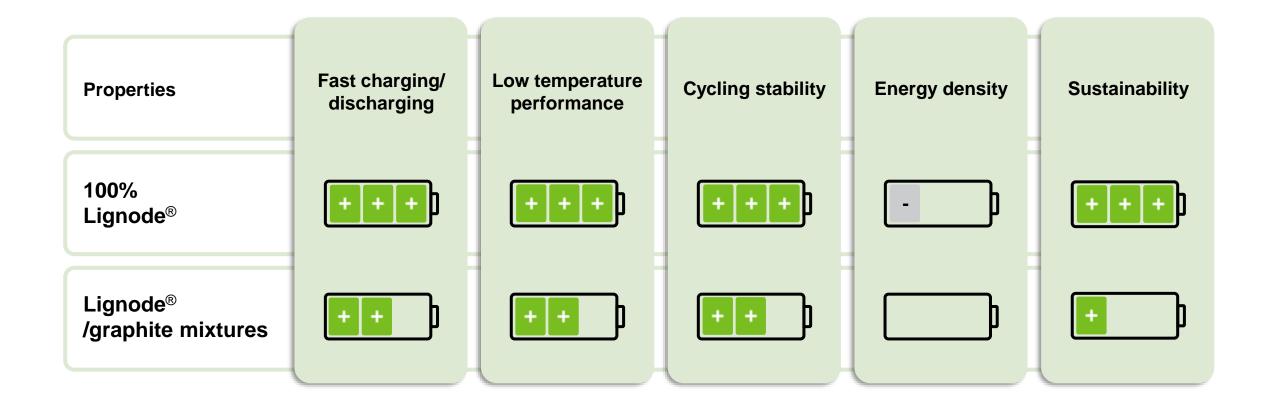

hoto: Modvion

### Lignin makes up 1/3 of a tree with a world of possibilities





# High performance and fast charging





# We continue the journey together with customers and partners



2030

Research and development

Pilot plant 2021→

Joint development & customer testing 2022→

Building commercial scale production\*

Commercial deliveries and scaling production

2015

#### northvolt

BEAONDES.

Polestar



\*pending Stora Enso's investment decision

## High performance and fast charging





# Everything that is made from non-renewable materials today, can be made from trees tomorrow.









Otto Kivi otto.kivi@storaenso.com +358 50 466 8030