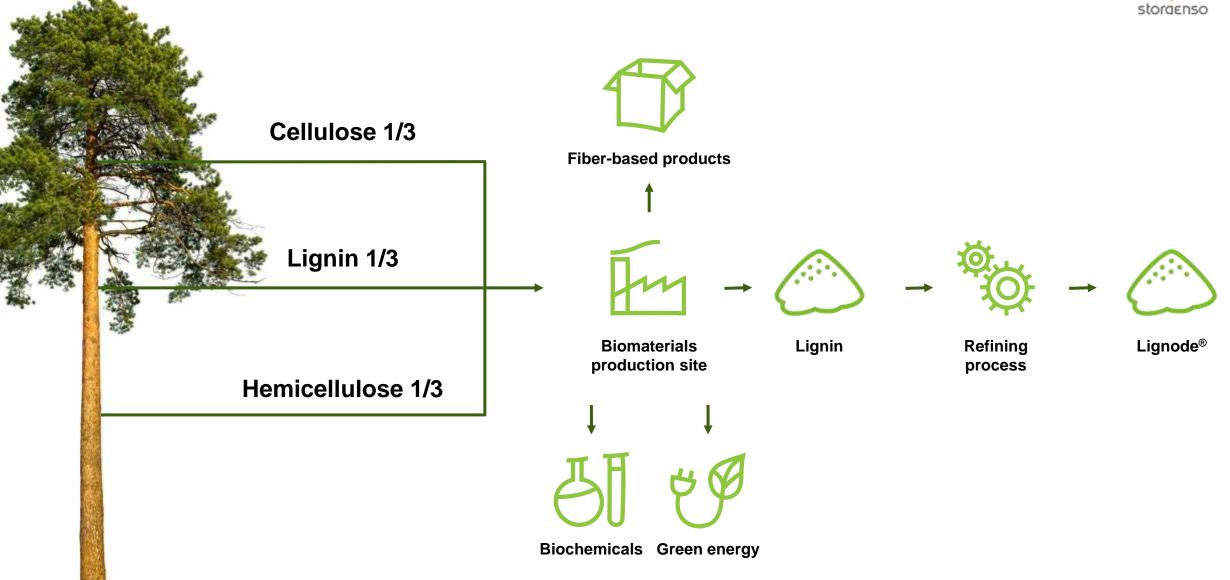

hoto: Modvion

### Lignin makes up 1/3 of a tree with a world of possibilities





# High performance and fast charging





# We continue the journey together with customers and partners



2030

Research and development

Pilot plant 2021→

Joint development & customer testing 2022→

Building commercial scale production\*

Commercial deliveries and scaling production

2015

#### northvolt

BEAONDES.

Polestar



\*pending Stora Enso's investment decision

## High performance and fast charging





# Everything that is made from non-renewable materials today, can be made from trees tomorrow.









Otto Kivi otto.kivi@storaenso.com +358 50 466 8030